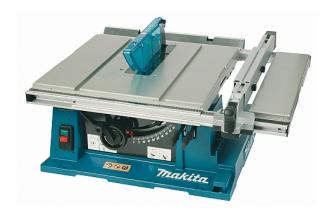

## Product information **260MM TABLE SAW**

| Depth of Cut @ 90° |  |
|--------------------|--|
|                    |  |

2704

93 mm **Blade Diameter** 260 mm Depth of Cut @ 45° 64 mm No Load Speed 4600 rpm 1650 w Input wattage Hole Diameter 16 mm 30.0 kg Net weight -0.5 - 45.5 ° **Bevel Angle Settings** Max dado width 21 mm

Table length (with sub-tables - included)65 to 1045 mm

8 x 4 ft sheet

• High rigidity for accurate cutting

Rip capacity with sub-table

- Extending table & fence for large board cutting (8' x 4')
- Easy and accurate scales to set cutting requirements
- Quick release telescopic guide rail
- Sturdy guide rail clamp for accurate cutting