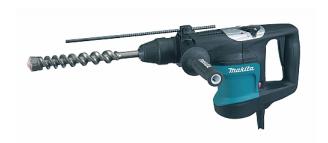

## 35MM SDS MAX ROTARY HAMMER

| HR3540C                    |                         |
|----------------------------|-------------------------|
| 3-function H, R, R/H       | 1                       |
| Noise sound pressure       | 93 dB(A)                |
| Impact energy per stroke   | 5.6 Js                  |
| Vibration: Drilling        | 2.5 m/sec <sup>2</sup>  |
| Vibration K factor         | 1.5 m/sec <sup>2</sup>  |
| Impacts rate               | 1650 - 3300 bpm         |
| Max core diameter (TCT)    | 90 mm                   |
| Vibration: Hammer Drilling | 18 m/sec <sup>2</sup>   |
| Max in concrete            | 35 mm                   |
| No Load Speed              | 315 - 630 rpm           |
| Vibration: Chiselling      | 12.5 m/sec <sup>2</sup> |
| Input wattage              | 850 w                   |
| Noise sound power          | 104 dB(A)               |