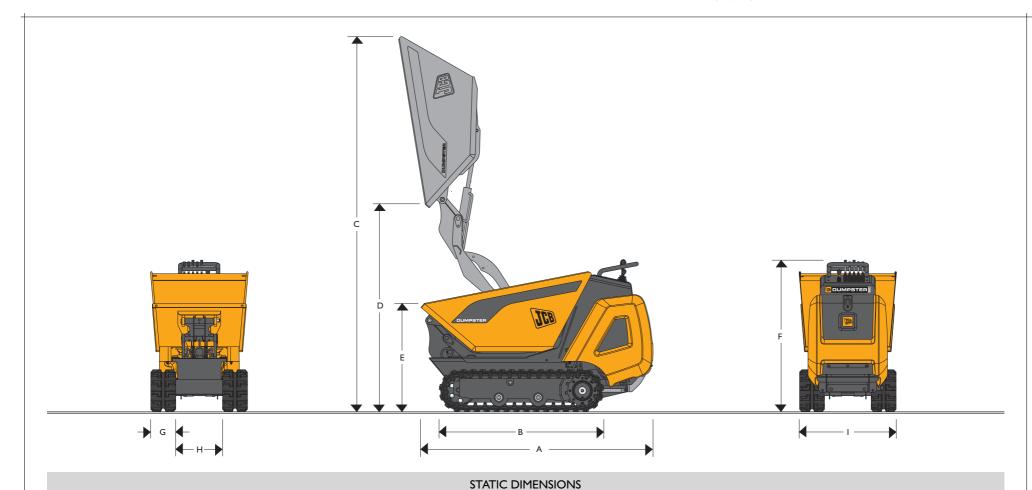

## JCB GROUNDCARE DUMPSTER | HTD5

 MAX. ENGINE POWER:
 4.4kW (5.9hp)

 MAX. CARRYING CAPACITY:
 500kg (1102lb)

 MAX. SPEED
 4kph (2.5mph)

|                                            | STATIC     |
|--------------------------------------------|------------|
| Machine model                              | HTD5       |
|                                            | mm (ft-in) |
| A Machine length (operating position)      | 1700 (5-6) |
| B Undercarriage length                     | 850 (2-9)  |
| C Maximum height (tipping position)        | 2720 (9-0) |
| D Skip ground clearance (tipping position) | 1450 (4-9) |
| E Skip height (transport position)         | 800 (2-7)  |

| Machine model                         | HTD5       |
|---------------------------------------|------------|
|                                       | mm (ft-in) |
| F Overall height (transport position) | 1100 (3-7) |
| G Track width                         | 180 (0-7)  |
| H Inside track width                  | 330 (1-0)  |
| I Maximum machine width               | 690 (2-3)  |
|                                       |            |